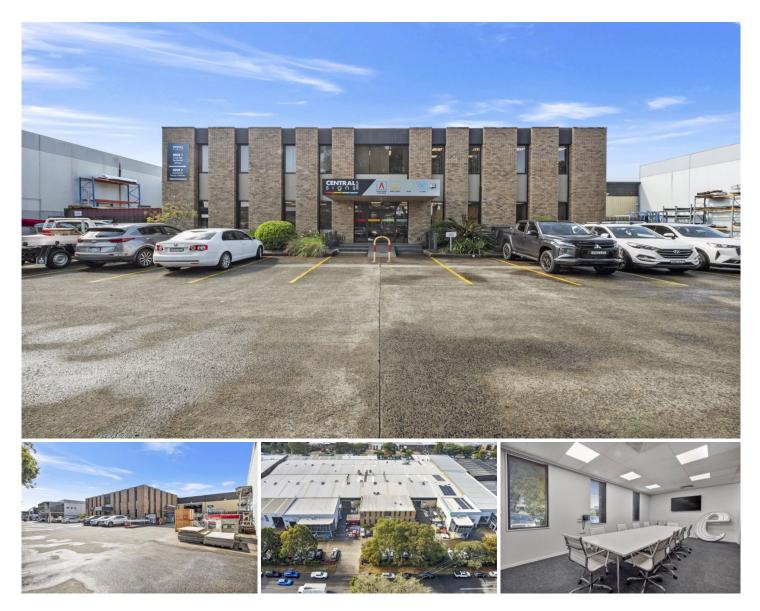

## 8-10 Endeavour Road CARINGBAH NSW

Cooper Wilson Commercial proudly presents Units 8 & 10 Endeavour Road Caringbah known as LOT 7 and 8 Strata PLAN 6933.

For Sale via Public Auction.

These exceptional property boasts two separate titles to be sold in one line.

- 8 Endeavour Road Caringbah Building area 1214m2 Land 1514m2
- 10 Endeavour road Caringbah Building Area 2271m2 Land 3487m2

Total building area 3485m2 set on a land area 5001m2

For full version visit the website