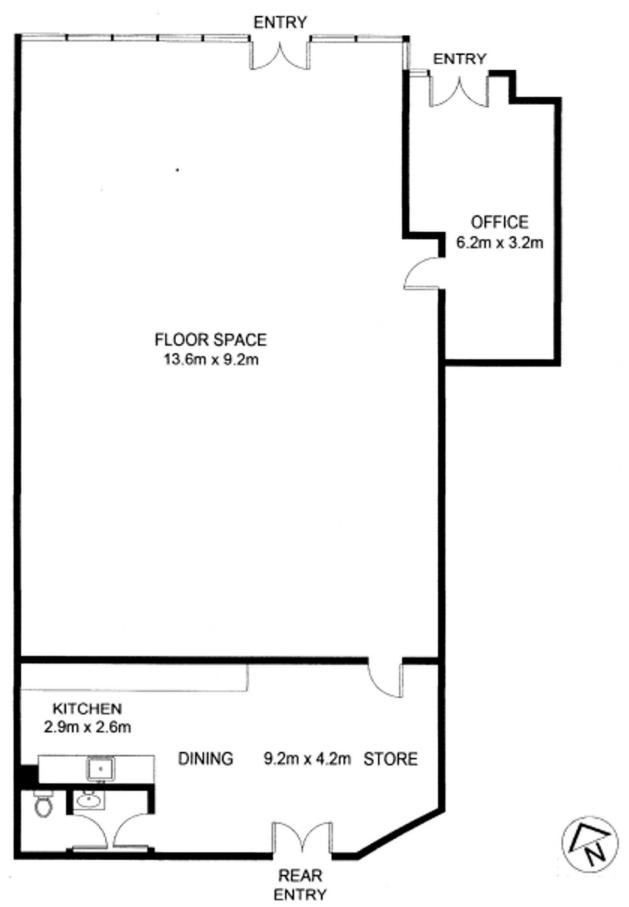

## **Shop 3/52 President Ave CARINGBAH NSW**

## FOR LEASE

This modern shop in a secure building is an opportunity not to be missed. Located in the heart of Caringbah close to McDonalds, Woolworths and the upcoming new Coles development.

- ? High traffic area with both pedestrian and vehicle passing
- ? Great signage / advertisement opportunities
- ? Rear access available which is great for deliveries etc
- ? With 5 allocated undercover car spaces

## **Shop 3/52 President Ave CARINGBAH**

DISCLAIMER: Plans shown are for presentation purposes only and are not part of any legal document. All measurements and figures are approximate