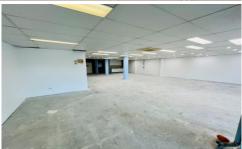

## 5 🗪

Type : Retail
Price : For Lease
Building Size : 176 sqm

View : https://www.cooperwilson.com.au/lease/ nsw/sutherland/caringbah/commercial/re

sw/sutrieriaria/caririgbari/corriirieri

tail/8037778

For full version visit the website