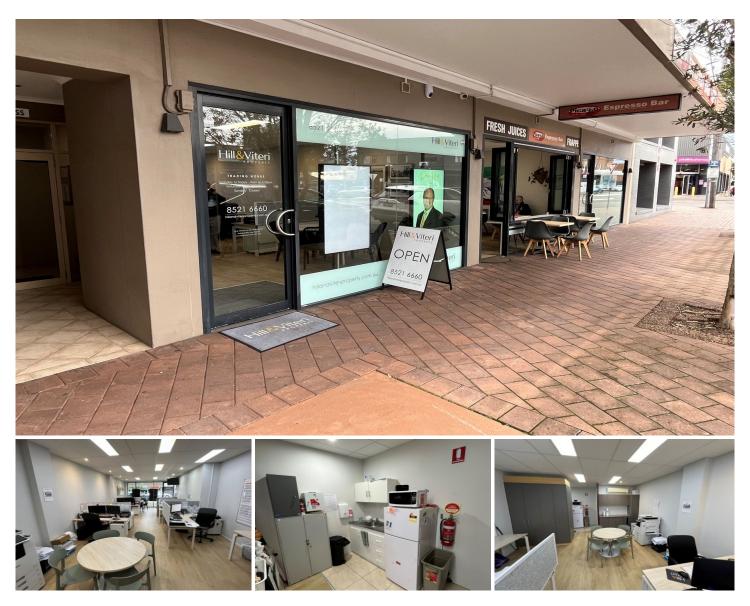

Shop 3/998-1006 Old Princes Highway ENGADINE NSW 2

Modern/open-plan retail strata suite available for lease by Cooper Wilson Commercial.

? High foot and vehicle traffic, ideal for visibility and accessibility.

? Street frontage offering excellent exposure and signage opportunities.

? Private amenities Includes a kitchenette and toilet for exclusive use.

? Double Car Garage with storage in a secure complex.

? Street parking conveniently close-by for customers or clients.

? Close proximity to public transport.

? Air Conditioning Ensures comfortable conditions year-round.