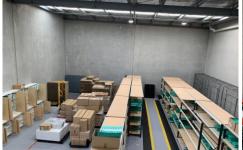

## 12A Wurrook Circuit CARINGBAH NSW

Outstanding factory unit with open plan mezzanine office with meeting room and amenities. 7m internal clearance and ground floor showroom.

- 300m2 Warehouse
- 70m2 Office
- 7m internal clearance
- Excellent staff facilities
- Four (4) car spaces
- Small gated complex of Two (2)
- Easy level access