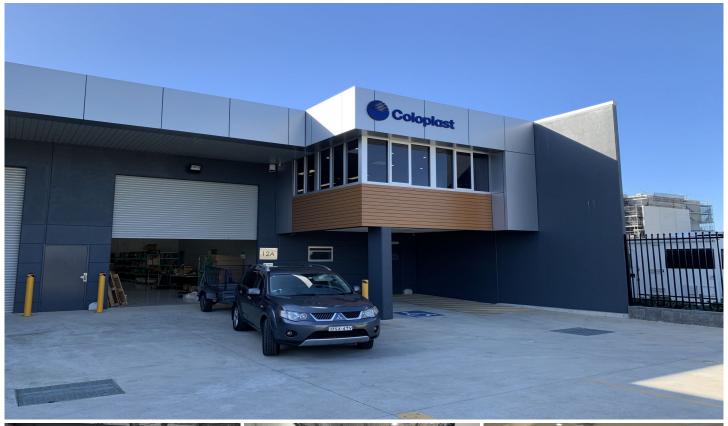

## 12A Wurrook Circuit CARINGBAH NSW

Outstanding factory unit with open plan mezzanine office with meeting room and amenities. 7m internal clearance and ground floor showroom.

- 300m2 Warehouse
- 70m2 Office
- 7m internal clearance
- Excellent staff facilities
- Four (4) car spaces
- Small gated complex of Two (2)
- Easy level access

Ultra-modern design, this factory stands out from the rest.

Contact Brett Cooper 0409 848833 or Mitch Pistola 0425

For full version visit the website