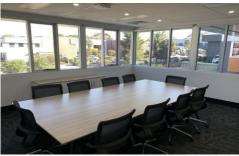

## 12A Wurrook Circuit CARINGBAH NSW

Outstanding factory unit with open plan mezzanine office with meeting room and amenities. 7m internal clearance and ground floor showroom.

- 300m2 Warehouse
- 70m2 Office
- 7m internal clearance
- Excellent staff facilities
- Four (4) car spaces
- Small gated complex of Two (2)
- Easy level access