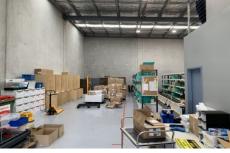

## 12A Wurrook Circuit CARINGBAH NSW

Outstanding factory unit with open plan mezzanine office with meeting room and amenities. 7m internal clearance and ground floor showroom.

- 300m2 Warehouse
- 70m2 Office
- 7m internal clearance
- Excellent staff facilities
- Four (4) car spaces
- Small gated complex of Two (2)
- Easy level access