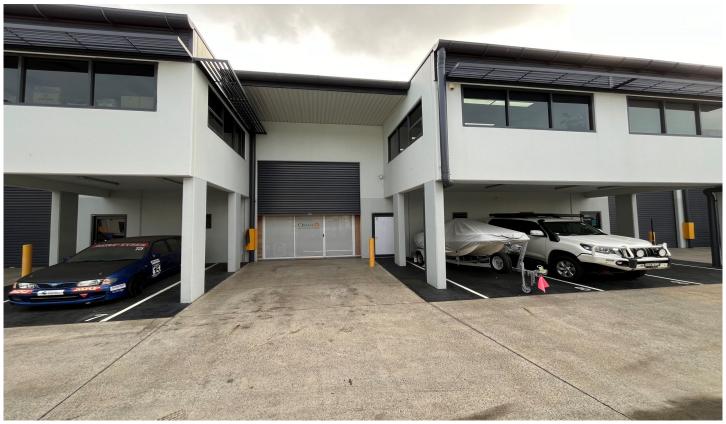

## 8/29 Wurrook Circuit CARINGBAH NSW

Awesome factory/showroom and office located in a small modern complex of 10 factory units.

Creative workspace with formal shop front entrance, great lighting and timber flooring.

- Warehouse/showroom 98m2
- Mezzanine Office 83m2
- Two (2) car spaces
- Small complex of 10 units
- Gated secure complex
- Excellent amenities