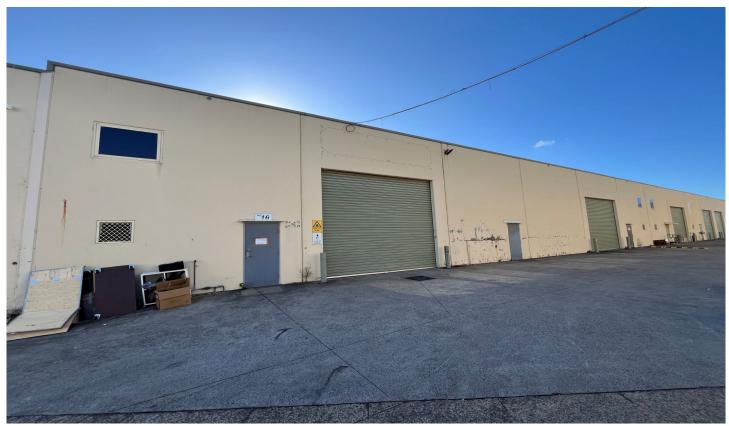

## 16/58-64 Cook Street KURNELL NSW

High clearance & clear span warehouse with great access and Four (4) car spaces.

## Features include;

- 300m<sup>2\*</sup> High clearance warehouse 60m<sup>2\*</sup> Well-presented mezzanine office
- Container access
- Four (4) car spaces
- 6.5m to 7.5m2 internal clearance
- 3 Phase power
- Great amenities including shower