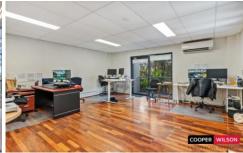

Warehouse: 155m<sup>2</sup> with high internal clearance, including

essential amenities

First Floor Office: 53m<sup>2</sup> with a balcony

Second Floor Office: 92m² offering stunning bay views Facilities: Each office is equipped with its own kitchen,

amenities, and shower

Parking: Two allocated car spaces

For full version visit the website