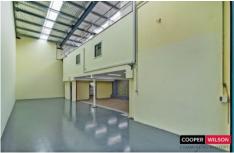

Warehouse: 155m<sup>2</sup> with high internal clearance, including

essential amenities

First Floor Office: 53m<sup>2</sup> with a balcony

Second Floor Office: 92m² offering stunning bay views Facilities: Each office is equipped with its own kitchen,