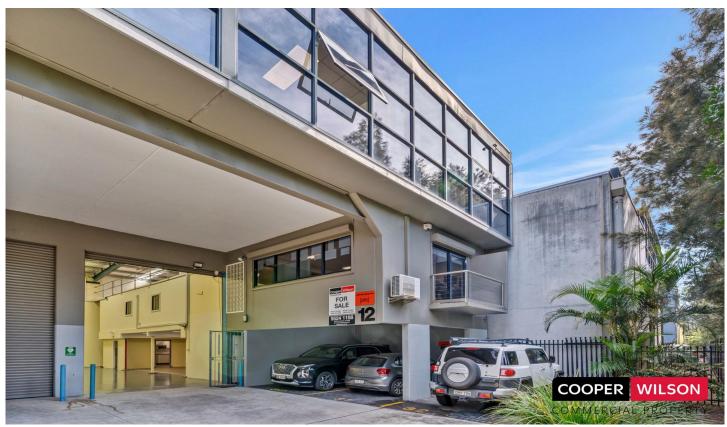

## 12/16-18 Northumberland Road CARINGBAH NSW

For Sale or Lease: Modern Multi-Level Strata Unit

Property Overview:

Total Area: 300m<sup>2</sup>

Secure gated complex, well-maintained with 12 units

Features:

Warehouse: 155m<sup>2</sup> with high internal clearance, including

essential amenities

First Floor Office: 53m<sup>2</sup> with a balcony

Second Floor Office: 92m² offering stunning bay views Facilities: Each office is equipped with its own kitchen,

amenities, and shower

Parking: Two allocated car spaces

For full version visit the website