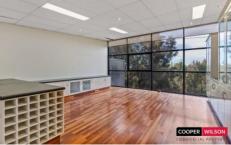

Warehouse: 155m<sup>2</sup> with high internal clearance, including

essential amenities

First Floor Office: 53m<sup>2</sup> with a balcony

Second Floor Office: 92m² offering stunning bay views Facilities: Each office is equipped with its own kitchen,