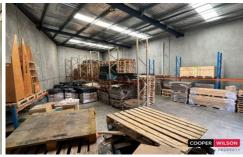

## Key features include:

- 234m² | High clearance warehousing/ground floor
- 34m<sup>2</sup> | First floor office
- Small gated complex
- 4 x parking spaces plus yard area
- Dual amenities
- Internal clearance 8m (approx.)