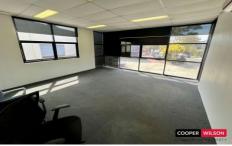

## Key features include:

- 234m² | High clearance warehousing/ground floor
- 34m<sup>2</sup> | First floor office
- Small gated complex
- 4 x parking spaces plus yard area
- Dual amenities
- Internal clearance 8m (approx.)