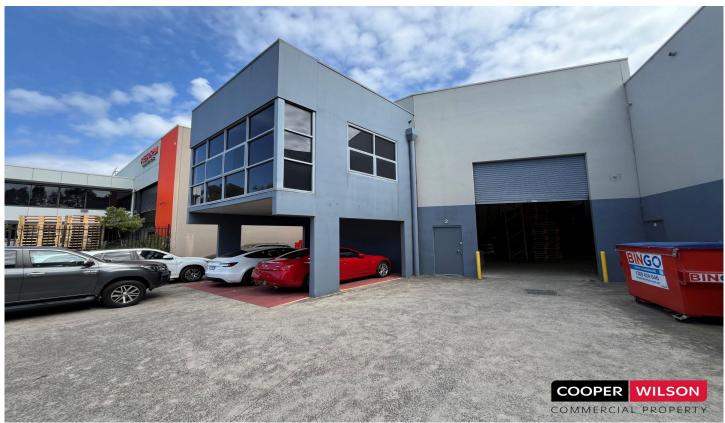

## **CARINGBAH**

This is an ideal opportunity to lease a premium quality industrial unit with high internal clearance within a secure and small industrial estate.

## Key features include:

- 234m² | High clearance warehousing/ground floor
- 34m<sup>2</sup> | First floor office
- Small gated complex
- 4 x parking spaces plus yard area
- Dual amenities
- Internal clearance 8m (approx.)

Property is available in November 2024. Inspection by appointment.

For full version visit the website

4 🕰

Type : Industrial

**Price**: For Lease - Available November 2024.

**Building Size**: 268 sqm **Land Size**: 268 sqm