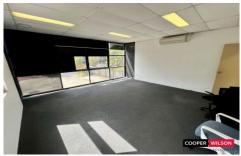

## Key features include:

- 234m² | High clearance warehousing/ground floor
- 34m<sup>2</sup> | First floor office
- Small gated complex
- 4 x parking spaces plus yard area
- Dual amenities
- Internal clearance 8m (approx.)