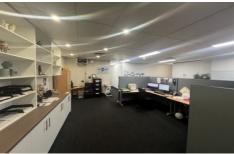

## Features include:

- ? Street-level position for outstanding exposure
- ? 124m² of ducted air-conditioned office space
- ? Bright, naturally lit interior with plenty of visibility
- ? Functional layout with meeting rooms, separate offices, and open-plan workspace
- ? Convenient power and data points throughout