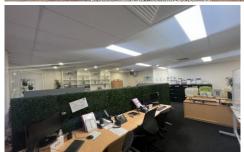

## Features include:

- ? Street-level position for outstanding exposure
- ? 124m² of ducted air-conditioned office space
- ? Bright, naturally lit interior with plenty of visibility
- ? Functional layout with meeting rooms, separate offices, and open-plan workspace
- ? Convenient power and data points throughout