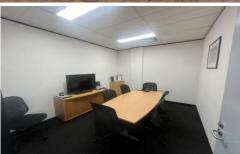

## Features include:

- ? Street-level position for outstanding exposure
- ? 124m² of ducted air-conditioned office space
- ? Bright, naturally lit interior with plenty of visibility
- ? Functional layout with meeting rooms, separate offices, and open-plan workspace
- ? Convenient power and data points throughout