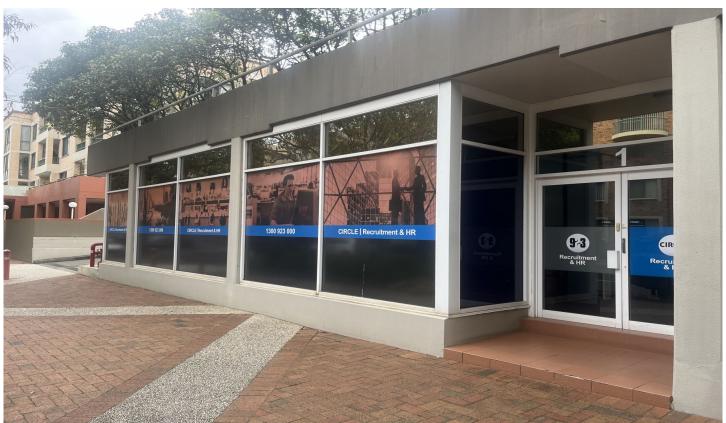

## 1/16-22 Willock Avenue MIRANDA NSW

Discover a versatile, well-presented ground-floor office suite with superb street frontage, ideally positioned close to Westfield Miranda and the train station.

This space offers the perfect mix of open-plan and private office areas, catering to a variety of business needs.

## Features include:

- ? Street-level position for outstanding exposure
- ? 124m² of ducted air-conditioned office space
- ? Bright, naturally lit interior with plenty of visibility
- ? Functional layout with meeting rooms, separate offices, and open-plan workspace
- ? Convenient power and data points throughout