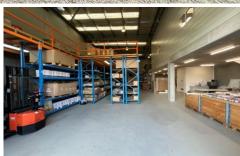

## This Well-built Facility features:

- High clearance factory 390m2\*
- Air conditioned offices 100m2\*
- Raised concrete mezzanine 70m2\*
- Five (5) car spaces
- Kitchenette, bathroom including shower ground floor