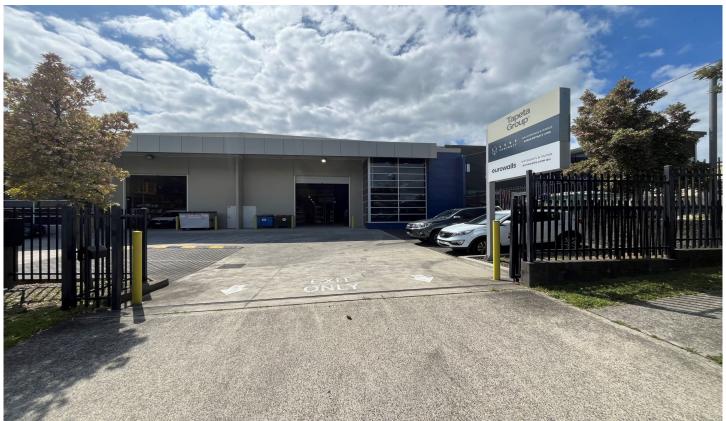

## 8 Woodfield Boulevard CARINGBAH NSW

560m2 Modern Factory & Office

Cooper Wilson Commercial are pleased to bring to market for lease 8 Woodfield Bvd, Caringbah NSW 2229.

The subject property is located on Woodfield Boulevard, just metres from Parraweena Road and only 1km to Taren Point Road and situated in the tightly held industrial precinct of Caringbah/Taren Point.

## This Well-built Facility features:

- High clearance factory 390m2\*
- Air conditioned offices 100m2\*
- Raised concrete mezzanine 70m2\*
- Five (5) car spaces
- Kitchenette, bathroom including shower ground floor